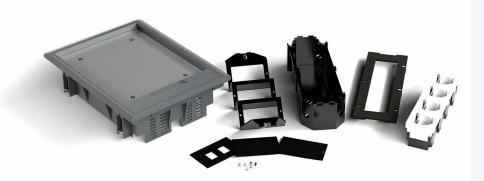

## Pre-equipped floor box

The floor box comes fully equipped upon delivery! The floor box can either be installed directly in a recess in a floor or embedded in concrete. Device boxes, a 4-way power outlet, and a mounting plate for 2x keystone are included in the delivery. If you want to embed it or need a special mounting plate for low voltage, these can be purchased separately. The floor box has space for carpet or flooring with a maximum thickness of 8 mm.