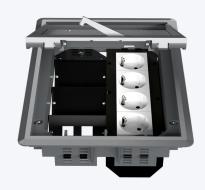

## Pre-equipped floor box

The floor box comes fully equipped upon delivery! The floor box can either be installed directly in a recess in a floor or embedded in concrete. Device boxes, a 4-way power outlet, and a mounting plate for 2x keystone are included in the delivery. If you want to embed it or need a special mounting plate for low voltage, these can be purchased separately. The floor box has space for carpet or flooring with a maximum thickness of 8 mm.