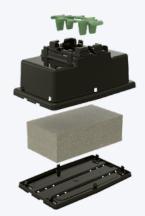

## Roof support

To facilitate installation of wire mesh trays on flat roofs we can today offer roof support that is easily clicked into place on wire mesh trays that are 120 mm or 200 mm wide.

The outer casing is 100% UV resistant and can withstand temperatures down to -40 degrees, which makes it

perfectly suited to Nordic climate. For increased stability, there is also a stone inside which makes the total weight over 1kg