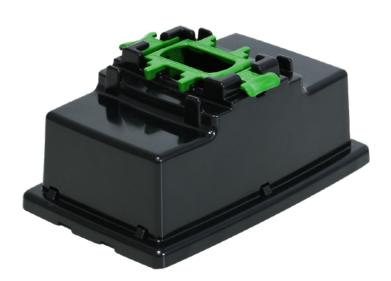

## Roof support

To facilitate installation of wire mesh trays on flat roofs we can today offer roof support that is easily clicked into place on wire mesh trays that are 120 mm or 200 mm wide.

The outer casing is 100% UV resistant and can withstand temperatures down to -40 degrees, which makes it

perfectly suited to Nordic climate. For increased stability, there is also a stone inside which makes the total weight over 1kg