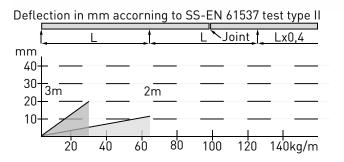

## 3-meter cable ladder with lower weight!

We are now expanding our range of cable ladders with an additional model. Since many electricians suffer from lifting things above shoulder height, we have developed a ladder with thinner material. With 30% less weight and a load capacity that is sufficient for most installations, there are only advantages. The short length also allows for easy transportation, for example, in construction elevators.