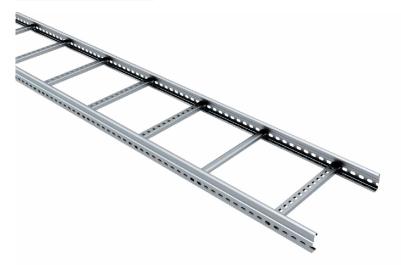

## 3-meter cable ladder with lower weight!

We are now expanding our range of cable ladders with an additional model. Since many electricians suffer from lifting things above shoulder height, we have developed a ladder with thinner material. With 30% less weight and a load capacity that is sufficient for most installations, there are only advantages. The short length also allows for easy transportation, for example, in construction elevators.

## LS

Cable ladders with the side profile in this design are called LS, and the perforated side allows for the installation of various accessories.

If using a telecom channel in the cable ladders, it can be secured under the edge of the side profile.